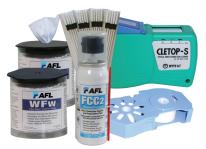

### Hard Case Cleaning Kits

| AFL NO.                                                                                                                                                                                                                                                                                                           | CCTS-25-0900MZ<br>for FC, SC, ST adapters<br>QTY= 40, BLUE | CCTS-12-0900MZ<br>for LC, MU adapters<br>QTY= 40, GREEN | CCTP-25-0900MZ<br>for all connectors<br>QTY= 20, YELLOW | Cletop Type | VS300 Scope    |
|-------------------------------------------------------------------------------------------------------------------------------------------------------------------------------------------------------------------------------------------------------------------------------------------------------------------|------------------------------------------------------------|---------------------------------------------------------|---------------------------------------------------------|-------------|----------------|
| FCP1-02-0901PF <sup>d</sup>                                                                                                                                                                                                                                                                                       | 3                                                          | 3                                                       | 2                                                       | SB          | 1 <sup>b</sup> |
| FCP1-02-0902PF <sup>c, d</sup>                                                                                                                                                                                                                                                                                    | 3                                                          | 3                                                       | 2                                                       | SB          | 1 <sup>b</sup> |
| C182120 AFL Connector/Adapter Cleaning Kit. Ships in a hard carry case with:<br>Cletop –SB (Qty = 1), replacement reel for Cletop –SB (Qty = 1), ACT-01 cleaning tips for 2.5 mm adapters (Qty = 20), FiberWipes (Qty = 2 tubs),<br>can of FCC2 Enhanced Fiber Connector Cleaner and Preparation Fluid (Qty = 1). |                                                            |                                                         |                                                         |             |                |

## **Cleaning Fluids and CCT Double Ended Cleaning Sticks**

For best results, use CCT sticks with FCC2 fluid.

| DESCRIPTION                                                                                                                                                                                                                                                                                     | AFL NO.                                      |
|-------------------------------------------------------------------------------------------------------------------------------------------------------------------------------------------------------------------------------------------------------------------------------------------------|----------------------------------------------|
| FCC2 Enhanced Formula Fiber Connector Cleaner and Preparation Fluid- optical quality cleaning fluid for cleaning connector end-faces and cleaning optical fiber (after striping) before field termination or fusion splicing. Nonflammable, not hazardous, not regulated (including air-cargo). | FCC2-00-0902 (can)<br>FCC2-00-0903 (12 cans) |
| Connector Cleaning Tips for exposed 2.5 mm, 2.0 mm, 1.6 mm ferrules and termini (FC, SC, ST, LC, MU, etc., jumpers and male Mil C 38999 & 28876). Yellow (20 sticks per tube).                                                                                                                  | CCTP-25-0900MZ                               |
| Connector Cleaning Tips for 2.5 mm ferrule in adapters or sockets (SC, FC, ST, etc. in adapters). Blue (40 sticks per tube).                                                                                                                                                                    | CCTS-25-0900MZ                               |
| Connector Cleaning Tips for 1.25 mm ferrule in adapters or sockets (LC, MU, etc., in adapters). Green (40 sticks per tube).                                                                                                                                                                     | CCTS-12-0900MZ                               |
| Connector Cleaning Tips for MT-RJ connectors and 2.0 mm and 1.6 mm termini in sockets (female Mil C 38999 & 28876 and MT-RJ both jumpers and adapters). Orange (40 sticks per tube).                                                                                                            | CCTS-16-0900MZ                               |
| Connector Cleaning Tips for Biconic & MT ferrule connectors both jumpers and in adapters (Biconic, MTP, MPO, MPX, etc.) Pink (20 sticks per tube).                                                                                                                                              | CCTX-MT-0900MZ                               |

### **Cletop Cassette Cleaner Options**

| DESCRIPTION                               | AFL NO.        |
|-------------------------------------------|----------------|
| Cletop –S Series                          |                |
| Cletop –SA with Blue Tape                 | 8500-10-0020MZ |
| Cletop –SB with Blue Tape                 | 8500-10-0029MZ |
| Cletop –SB with White Tape                | 8500-10-0016MZ |
| Replacement Tape Type S - Blue            | 8500-10-0021MZ |
| Replacement Tape Type S - White           | 8500-10-0017MZ |
| Cletop Original Series                    |                |
| Cletop Type A with Blue Tape              | 8500-10-0027MZ |
| Cletop Type A with White Tape             | 8500-10-0011MZ |
| Cletop Type B with Blue Tape              | 8500-10-0028MZ |
| Cletop Type B with White Tape             | 8500-10-0014MZ |
| Cletop for MT-RJ with pins (White Tape)   | 8500-10-0032MZ |
| Cletop for MPO/MTP with pins (White Tape) | 8500-10-0033MZ |
| Replacement Tape Blue                     | 8500-10-0012MZ |
| Replacement Tape White                    | 8500-10-0015MZ |