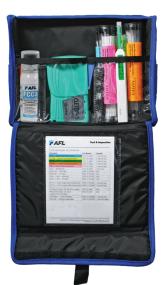

FCP1 Series Cleaning Kit

C182120 Cleaning Kit

# FCP1 Fiber Optic Cleaning Kits

AFL offers a complete selection of fiber optic cleaning kits for field cleaning of connector end faces in fiber frames, adapters and on jumpers. Using our FCC2 Enhanced Formula non-hazardous cleaning fluid and CCT molded cleaning tips, the AFL cleaning kits deliver compact, safe, easy to use, reliable cleaning for all types of fiber optic connector end faces including Military and Multiple Fiber Ferrule designs.

#### Wall/Rack Mountable Field Portable Cleaning Kits