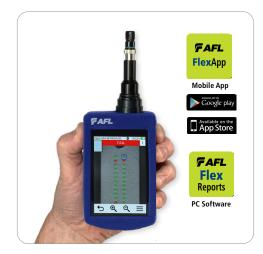

FOCIS Lightning2 is a compact, self-contained inspection probe that captures and displays the entire MPO end-face image in less than two seconds. One button provides autofocusing, centering, and pass/fail analysis at the connector and individual fiber level. It can complete a 24-fiber MPO inspection task in less than 15 seconds. Results can be easily shared via USB and Bluetooth<sup>®</sup>.

FOCIS Lightning2 fits in the palm of your hand and easily inspects hard-to-reach MPO datacenter connection panels. Its large 3.4" color LCD touchscreen easily allows viewing of MPO and single fiber ferrules. The high-resolution display and improved zoom capability will enable quick, advanced fiber analysis and inspection.

Test results can be shared using the FlexReporter software suite. Designed for speed and simplicity, FlexReporter enables you to generate clear and easy-to-read reports quickly and easily.

Put the speed and power of fiber inspection in your hands with the FOCIS Lighting2. Contact your AFL representative to schedule a demo or get more information.