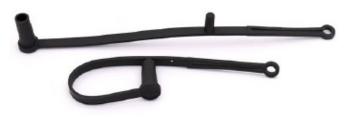

# **Manufacturer Part Number:**

905-5173-01-MD

| Part Number    | Description | Cap Color | Tether Loop | Cap Slit | Cap Logo | Med Material |
|----------------|-------------|-----------|-------------|----------|----------|--------------|
| 905-5173-12-MD | Dust Cap    | Black     | Yes         | Yes      | No       | No           |

Learn More

905-5173-12 CAP, DUST, YES TETHER, YES SLIT, NO LOGO, BLACK,

Meets QA Standards:

REACH 240 Compliant RoHS Certificate of Compliance