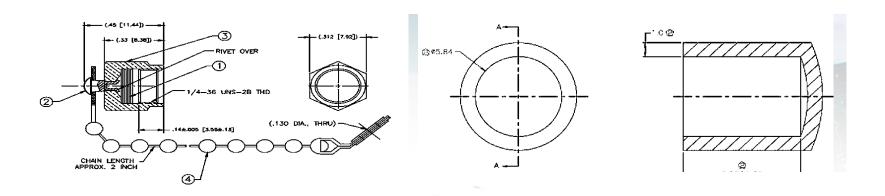

## 905-5173-01 Series

| Part Number    | Description | Cap Color | Tether Loop | Cap Slit | Cap Logo | Med Material |
|----------------|-------------|-----------|-------------|----------|----------|--------------|
| 905-5173-01-MD | Dust Cap    | Black     | None        | Yes      | No       | Yes          |

905-5173-01-MD CAP, DUST, NO TETHER, YES SLIT, NO LOGO, BLACK