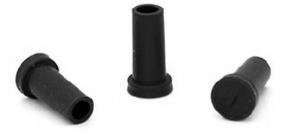

# **SMA Dust Cap**

## 905-5173-01 Series

| Part Number    | Description | Cap Color | Tether Loop | Cap Slit | Cap Logo | Med Material |
|----------------|-------------|-----------|-------------|----------|----------|--------------|
| 905-5173-01-MD | Dust Cap    | Black     | None        | Yes      | No       | Yes          |

905-5173-01-MD CAP, DUST, NO TETHER, YES SLIT, NO LOGO, BLACK