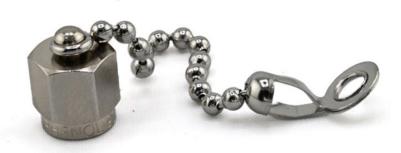

# **Manufacturer Part Number:**

905-5173-01-MD

| Part Number    | Description | Cap Color | Tether Loop | Cap Slit | Cap Logo | Med Material |
|----------------|-------------|-----------|-------------|----------|----------|--------------|
| 905-5173-12-MD | Dust Cap    | Black     | Yes         | Yes      | No       | No           |

Learn More

905-5173-12 CAP, DUST, YES TETHER, YES SLIT, NO LOGO, BLACK,

Meets QA Standards:

REACH 240 Compliant RoHS Certificate of Compliance