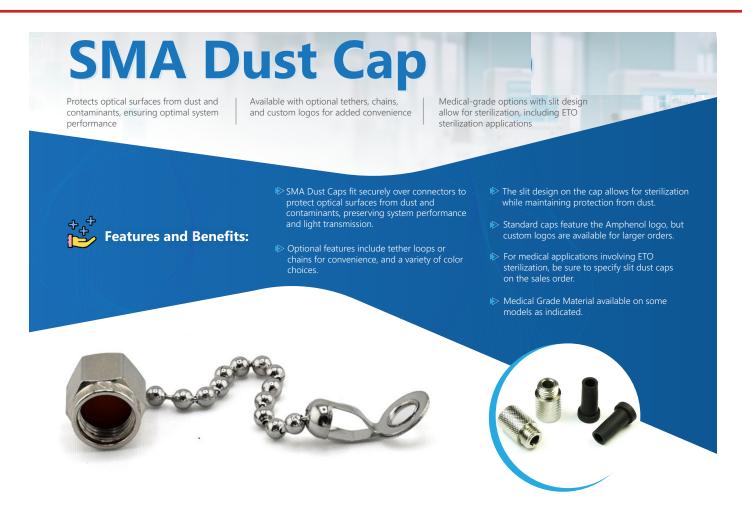

# **SMA Dust Cap**

## 905-5173-01 Series

| Part Number    | Description | Cap Color | Tether Loop | Cap Slit | Cap Logo | Med Material |
|----------------|-------------|-----------|-------------|----------|----------|--------------|
| 905-5173-01-MD | Dust Cap    | Black     | None        | Yes      | No       | Yes          |

905-5173-01-MD CAP, DUST, NO TETHER, YES SLIT, NO LOGO, BLACK

# 905-5173-02 Series

| Part Number    | Description | Cap Color | Tether Loop | Cap Slit | Cap Logo | Med Material |
|----------------|-------------|-----------|-------------|----------|----------|--------------|
| 905-5173-02-MD | Dust Cap    | Black     | None        | No       | No       | Yes          |