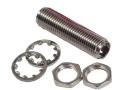

## **Manufacturer:**

**Amphenol Fiber Optic Products** 

## **Product Name:**

Amphenol SMA Adapter Metal In-Line - Half Length

# **Manufacturer Part Number:**

905-120-5004

Click here for more details on the Amphenol SMA Adapter Metal In-Line - Half Length

## Adapters for SMA Connectors



#### 905-120-5000

905/906 Adapter - bulkhead feedthru, d-hole mount, jack-jack, nut and washer



#### 905-120-5003

905/906 Adapter - in-line jack-jack, 2 nuts and 2 washers



# 905-120-5004

905/906 Half Length Adapter - nut and washer



### 905-120-5008

905/906 Adapter - environmentally-sealed bulkhead feedthru, d-hole mount, jack-jack, nut and washer



#### 905-120-5016

905/906 SMArt Adapter - bulkhead feedthru, d-hole mount, jack-jack, nut and washer

Fiber Optic Center, Inc. MAKES NO EXPRESS OR IMPLIED WARRANTIES OF MERCHANTABILITY, FITNESS OR OTHERWISE, with respect to its products. In addition, while the information herein is believed to be reliable, All recommendations or suggestion for use are made without guarantee -- inasmuch as conditions of use are beyond our control. The properties given are typical values, and are not intended for use in preparing specifications.