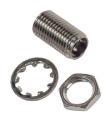

#### 905-120-5000

905/906 Adapter - bulkhead feedthru, d-hole mount, jack-jack, nut and washer