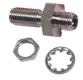

### 905-120-5008

905/906 Adapter - environmentally-sealed bulkhead feedthru, d-hole mount, jack-jack, nut and washer