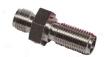

## **Manufacturer:**

**Amphenol Fiber Optic Products** 

## **Product Name:**

Amphenol SMA Adapter Metal In-Line - Half Length

# **Manufacturer Part Number:**

905-120-5004

Click here for more details on the Amphenol SMA Adapter Metal In-Line - Half Length

## Adapters for SMA Connectors



#### 905-120-5000

905/906 Adapter - bulkhead feedthru, d-hole mount, jack-jack, nut and washer



#### 905-120-5003

905/906 Adapter - in-line jack-jack, 2 nuts and 2 washers



# 905-120-5004

905/906 Half Length Adapter - nut and washer



### 905-120-5008

905/906 Adapter - environmentally-sealed bulkhead feedthru, d-hole mount, jack-jack, nut and washer



#### 905-120-5016

905/906 SMArt Adapter - bulkhead feedthru, d-hole mount, jack-jack, nut and washer

Fiber Optic Center, Inc. MAKES NO EXPRESS OR IMPLIED WARRANTIES OF MERCHANTABILITY, FITNESS OR OTHERWISE, with respect to its products. In addition, while the information herein is believed to be reliable, All recommendations or suggestion for use are made without guarantee -- inasmuch as conditions of use are beyond our control.