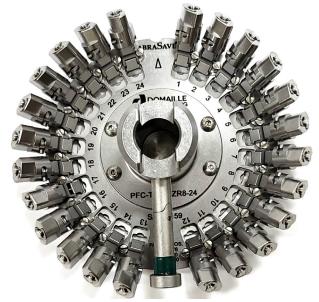

# ABRASAVE® TMT-EZR FIXTURE LINE P/N PFC-TMT-EZR8-24 OR PFC-TMT-EZR8-12

# Designed for Maximum Efficiency

The TMT-EZR Rapid Clamp from Domaille Engineering is specially designed to reduce loading time, while minimizing protrusion height variation, maximizing yields and extending polishing film life.

The TMT-EZR Rapid Clamp system is designed around our patented MT-EZ clamp that has 15+ years of proven excellence. It was redesigned for optimized clamping of the TMT ferrule and has been incorporated into the 12 & 24 Port AbraSave® TMT Polishing Fixtures.