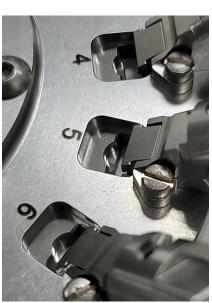

# Designed for Maximum Efficiency

The TMT-EZR Rapid Clamp from Domaille Engineering is specially designed to reduce loading time, while minimizing protrusion height variation, maximizing yields and extending polishing film life.

The TMT-EZR Rapid Clamp system is designed around our patented MT-EZ clamp that has 15+ years of proven excellence. It was redesigned for optimized clamping of the TMT ferrule and has been incorporated into the 12 & 24 Port AbraSave® TMT Polishing Fixtures.

### **Benefits at a Glance:**

- Rapid Clamp Actuation for Maximum Efficiency
- Visual Indication of Clamp Engagement
- No tools to locate, maintain or replace—instant cost savings
- Reduced operator fatigue
- Designed to minimize protrusion height variation in TMT/MMC connector polishing
- · Available in straight or angled configurations
- Reduced clamping force with constant spring pressure to minimize clamping distortion
- Cable management devices available to further control process
- Patented MT-EZ Clamp System, US Patent 7,738,760
- Patented MT-EZR Latch System, US Patent 11,326,630 & 11,493,067