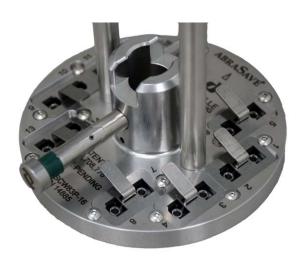

### **Product Name:**

Domaille AbraSave® 16-Port OptiTap® Connector Polishing Fixture

### **Manufacturer Part Number:**

PFA-SCW83P-16

Click here for more details on the Domaille AbraSave® 16-Port OptiTap® Connector Polishing Fixture

# ABRASAVE® FIXTURE LINE

P/N PFA-SCW83P-16

### Specially designed to hold SC connectors without the Outer Grip Housing

The Domaille Engineering SCW AbraSave® Polishing Fixtures are designed to securely hold the inner housing of the SC connector commonly used in OptiTip & OptiTap Connectors. The optional Cable Management, allows you to confidently secure stiff drop cables and easily hold 16 SC connectors for polishing.

#### Benefits at a Glance:

- The SCW Rigid Clamp securely holds the connector and easily opens with the push of the lever. No tools required to actuate.
- The clamps pull all of the connectors down to seat on the ferrule post to ensure uniform polished length.
- The connector ports are aligned in parallel to naturally allow the flat drop cable to flex to the back of the polishing machine.
- The connector ports are positioned with AbraSave technology to maximize your polishing films potential