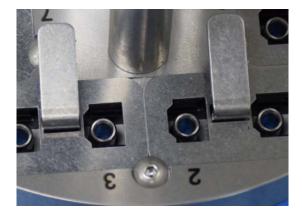

### Specially designed to hold SC connectors without the Outer Grip Housing

The Domaille Engineering SCW AbraSave® Polishing Fixtures are designed to securely hold the inner housing of the SC connector commonly used in OptiTip & OptiTap Connectors. The optional Cable Management, allows you to confidently secure stiff drop cables and easily hold 16 SC connectors for polishing.

#### Benefits at a Glance:

- The SCW Rigid Clamp securely holds the connector and easily opens with the push of the lever. No tools required to actuate.
- The clamps pull all of the connectors down to seat on the ferrule post to ensure uniform polished length.
- The connector ports are aligned in parallel to naturally allow the flat drop cable to flex to the back of the polishing machine.
- The connector ports are positioned with AbraSave technology to maximize your polishing films potential