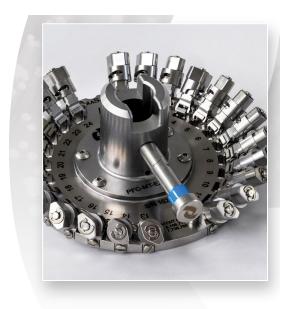

## ABRASAVE® MT-EZR Fixture Line P/N PFC-MT-EZR-24 or PFC-MT-EZR8-24

## Designed for Maximum Efficiency

The MT-EZR Rapid Clamp from Domaille Engineering is specially designed to reduce loading time, while minimizing protrusion height variation, maximizing yields and extending polishing film life. The MT-EZR Rapid Clamp system is designed around our patented MTEZ clamp that has 12+ years of proven excellence. It has been incorporated into the 20 & 24 Port AbraSave® MT Polishing Fixtures.

## Benefits at a Glance:

- Rapid Clamp Actuation for maximum efficiency
- Visual indication of Clamp Engagement
- No tools to locate, maintain or replace for instant cost savings
- Reduced operator fatigue
- Designed to minimize protrusion height variation in MT/MPO connector polishing
- Patented MT-EZ Clamp System
- Patent-pending MT-EZR Latch System
- · Available in straight or angled configurations
- Circumferential clamping surface on ferrules eliminating clamping distortion
- Previously purchased 20/24 port MT fixture retrofitting available
- Cable management devices available to further control the process