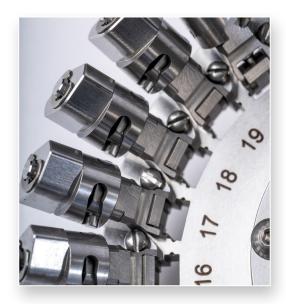

## ABRASAVE® MT-EZR Fixture Line P/N PFC-MT-EZR-24 or PFC-MT-EZR8-24

## Designed for Maximum Efficiency

The MT-EZR Rapid Clamp from Domaille Engineering is specially designed to reduce loading time, while minimizing protrusion height variation, maximizing yields and extending polishing film life. The MT-EZR Rapid Clamp system is designed around our patented MTEZ clamp that has 12+ years of proven excellence. It has been incorporated into the 20 & 24 Port AbraSave® MT Polishing Fixtures.

## Benefits at a Glance:

- Rapid Clamp Actuation for maximum efficiency
- Visual indication of Clamp Engagement
- No tools to locate, maintain or replace for instant cost savings
- Reduced operator fatigue
- Designed to minimize protrusion height variation in MT/MPO connector polishing
- Patented MT-EZ Clamp System
- Patent-pending MT-EZR Latch System
- · Available in straight or angled configurations
- Circumferential clamping surface on ferrules eliminating clamping distortion
- Previously purchased 20/24 port MT fixture retrofitting available
- Cable management devices available to further control the process