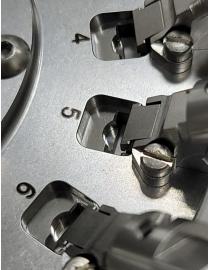

## Benefits at a Glance:

- Rapid Clamp Actuation for Maximum Efficiency
- Visual Indication of Clamp Engagement
- No tools to locate, maintain or replace—instant cost savings
- Reduced operator fatigue
- Designed to minimize protrusion height variation in TMT/MMC connector polishing
- Available in straight or angled configurations
- Reduced clamping force with constant spring pressure to minimize clamping distortion
- Cable management devices available to further control process
- Patented MT-EZ Clamp System, US Patent 7,738,760
- Patented MT-EZR Latch System, US Patent 11,326,630 & 11,493,067