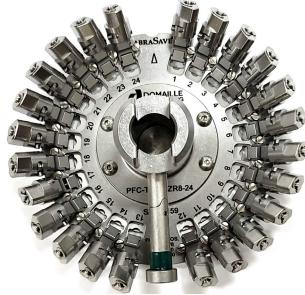

Manufacturer: Domaille Engineering

Product Name:

Domaille AbraSave<sup>®</sup> 'C' 24-Port 8° (degree) TMT/APC Connector Polishing Fixture -Rapid Clamp

Manufacturer Part Number: PFC-TMT-EZR8-24

🕨 Click here for more details on the Domaille AbraSave® 'C' 24-Port 8° (degree) TMT/APC Connector Polishing Fixture - Rapid Clamp

## ABRASAVE® TMT-EZR FIXTURE LINE

P/N PFC-TMT-EZR8-24 OR PFC-TMT-EZR8-12

## Designed for Maximum Efficiency

The TMT-EZR Rapid Clamp from Domaille Engineering is specially designed to reduce loading time, while minimizing protrusion height variation, maximizing yields and extending polishing film life.

The TMT-EZR Rapid Clamp system is designed around our patented MT-EZ clamp that has 15+ years of proven excellence. It was redesigned for optimized clamping of the TMT ferrule and has been incorporated into the 12 & 24 Port AbraSave® TMT Polishing Fixtures.

## Benefits at a Glance:

- Rapid Clamp Actuation for Maximum Efficiency
- Visual Indication of Clamp Engagement
- No tools to locate, maintain or replace—instant cost savings
- Reduced operator fatigue
- Designed to minimize protrusion height variation in TMT/MMC connector polishing
- Available in straight or angled configurations
- Reduced clamping force with constant spring pressure to minimize clamping distortion
- Cable management devices available to further control process
- Patented MT-EZ Clamp System, US Patent 7,738,760
- Patented MT-EZR Latch System, US Patent 11,326,630 & 11,493,067