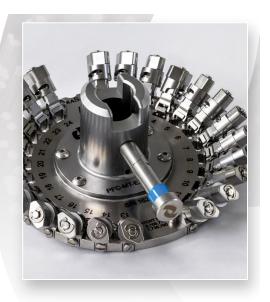

## ABRASAVE® MT-EZR Fixture Line P/N PFC-MT-EZR-24 or PFC-MT-EZR8-24

## Designed for Maximum Efficiency

The MT-EZR Rapid Clamp from Domaille Engineering is specially designed to reduce loading time, while minimizing protrusion height variation, maximizing yields and extending polishing film life. The MT-EZR Rapid Clamp system is designed around our patented MTEZ clamp that has 12+ years of proven excellence. It has been incorporated into the 20 & 24 Port AbraSave® MT Polishing Fixtures.

## **Benefits at a Glance:**

- Rapid Clamp Actuation for maximum efficiency
- Visual indication of Clamp Engagement
- No tools to locate, maintain or replace for instant cost savings
- Reduced operator fatigue
- Designed to minimize protrusion height variation in MT/MPO connector polishing
- Patented MT-EZ Clamp System
- Patent-pending MT-EZR Latch System
- Available in straight or angled configurations
- Circumferential clamping surface on ferrules eliminating clamping distortion
- Previously purchased 20/24 port MT fixture retrofitting available
- Cable management devices available to further control the process