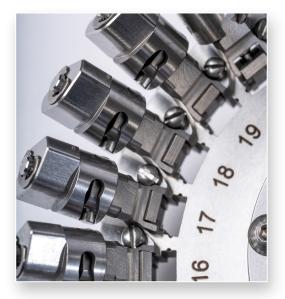

## ABRASAVE® MT-EZR Fixture Line P/N PFC-MT-EZR-24 or PFC-MT-EZR8-24

## Designed for Maximum Efficiency

The MT-EZR Rapid Clamp from Domaille Engineering is specially designed to reduce loading time, while minimizing protrusion height variation, maximizing yields and extending polishing film life. The MT-EZR Rapid Clamp system is designed around our patented MTEZ clamp that has 12+ years of proven excellence. It has been incorporated into the 20 & 24 Port AbraSave® MT Polishing Fixtures.

## **Benefits at a Glance:**

- Rapid Clamp Actuation for maximum efficiency
- Visual indication of Clamp Engagement
- No tools to locate, maintain or replace for instant cost savings
- Reduced operator fatigue
- Designed to minimize protrusion height variation in MT/MPO connector polishing
- Patented MT-EZ Clamp System
- Patent-pending MT-EZR Latch System
- Available in straight or angled configurations
- Circumferential clamping surface on ferrules eliminating clamping distortion
- Previously purchased 20/24 port MT fixture retrofitting available
- Cable management devices available to further control the process