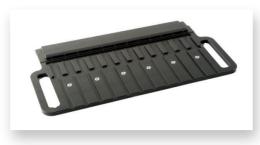

# Adaptable to connector configuration

The Universal Cure Oven is designed to maximize productivity when curing epoxy on single and multi-fiber connectors. It utilizes a modular carrier tray for efficient assembly and loading of up to 24 MT connectors or 48 single fiber connectors at a time. The Universal Cure Oven also has the most consistent thermal pattern in the industry for superior cure results.

CO15048

CO15401

CO15001

## Benefits at a Glance:

- Specifically designed for MTP/MPO connector epoxy curing with the tightest thermal pattern in the industry
- Maximum temperature 140° C
- Cures connectors in either horizontal or vertical position
- Utilizes carrier trays for EZ loading and maxi-mum productivity
- May be configured to hold most connector styles
- Available in 120v or 240v configuration
- CE Rated