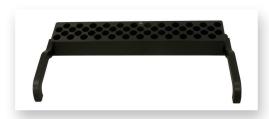

# Adaptable to connector configuration

The Universal Cure Oven is designed to maximize productivity when curing epoxy on single and multi-fiber connectors. It utilizes a modular carrier tray for efficient assembly and loading of up to 24 MT connectors or 48 single fiber connectors at a time. The Universal Cure Oven also has the most consistent thermal pattern in the industry for superior cure results.

CO15048

CO15401

CO15001

## Benefits at a Glance:

- Specifically designed for MTP/MPO connector epoxy curing with the tightest thermal pattern in the industry
- Maximum temperature 140° C
- Cures connectors in either horizontal or vertical position
- Utilizes carrier trays for EZ loading and maxi-mum productivity
- May be configured to hold most connector styles
- Available in 120v or 240v configuration
- CE Rated