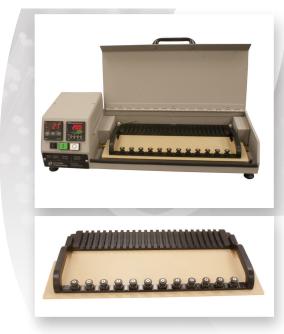

# UNIVERSAL CURE OVEN P/N CO-6500 (120V) & CO-6600 (240V)

# Adaptable to connector configuration

The Universal Cure Oven is designed to maximize productivity when curing epoxy on single and multi-fiber connectors. It utilizes a modular carrier tray for efficient assembly and loading of up to 24 MT connectors or 48 single fiber connectors at a time. The Universal Cure Oven also has the most consistent thermal pattern in the industry for superior cure results.

## Benefits at a Glance:

- Specifically designed for MTP/MPO connector epoxy curing with the tightest thermal pattern in the industry
- Maximum temperature 140° C
- Cures connectors in either horizontal or vertical position
- Utilizes carrier trays for EZ loading and maxi-mum productivity
- May be configured to hold most connector styles
- Available in 120v or 240v configuration
- CE Rated