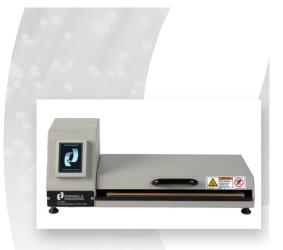

## Advanced User Touchscreen Interface

The new Universal Cure Oven with high resolution 320X240 color user interface allows more control of your curing processes. Designed to maximize productivity when curing epoxy on single and multi-fiber connectors. It utilizes a modular carrier tray for efficient assembly and loading of up to 24 MT connectors or 48 single fiber connectors per batch.

## Benefits at a Glance:

- · Specifically designed for MTP/MPO connector epoxy curing with the tightest thermal pattern in the industry
- · New user interface touchscreen
- · Utilizes carrier trays for EZ loading and maximum productivity, cures in either horizontal or vertical position.
- Audible alarm
- · Multiple modes: temp. hold, timed, twin timer and step ramp heat profiling
- · Password protect capabilities
- · Multi-Lingual function
- Maximum temperature 150° C
- · Celsius/Fahrenheit option
- xpansion capability for custom requirements (as requested)
- · Available in 120v or CE Rated 240v configuration
- · Multiple tray options for additional connector styles