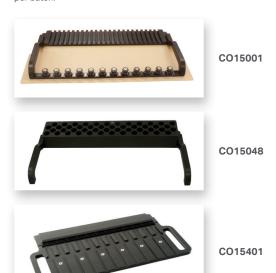

## Advanced User Touchscreen Interface

The new Universal Cure Oven with high resolution 320X240 color user interface allows more control of your curing processes. Designed to maximize productivity when curing epoxy on single and multi-fiber connectors. It utilizes a modular carrier tray for efficient assembly and loading of up to 24 MT connectors or 48 single fiber connectors per batch.

# Benefits at a Glance:

- Specifically designed for MTP/MPO connector epoxy curing with the tightest thermal pattern in the industry
- · New user interface touchscreen
- Utilizes carrier trays for EZ loading and maximum productivity, cures in either horizontal or vertical position.
- Audible alarm
- Multiple modes: temp. hold, timed, twin timer and step ramp heat profiling
- Password protect capabilities
- Multi-Lingual function
- Maximum temperature 150° C
- Celsius/Fahrenheit option
- xpansion capability for custom requirements (as requested)
- Available in 120v or CE Rated 240v configuration
- Multiple tray options for additional connector styles