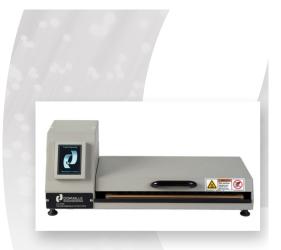

## **Product Name:**

Domaille CO-6800 Programmable Cure Oven w/ MT Tray - 220V

# **Manufacturer Part Number:**

CO-6800-MT

Click here for more details on the Domaille CO-6800 Programmable Cure Oven w/ MT Tray - 220V

# UNIVERSAL CURE OVEN P/N CO-6700 (120V) & CO-6800 (240V)

## Advanced User Touchscreen Interface

The new Universal Cure Oven with high resolution 320X240 color user interface allows more control of your curing processes. Designed to maximize productivity when curing epoxy on single and multi-fiber connectors. It utilizes a modular carrier tray for efficient assembly and loading of up to 24 MT connectors or 48 single fiber connectors per batch.