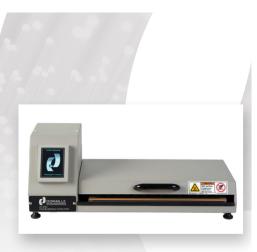

# UNIVERSAL CURE OVEN P/N CO-6700 (120V) & CO-6800 (240V)

### Advanced User Touchscreen Interface

The new Universal Cure Oven with high resolution 320X240 color user interface allows more control of your curing processes. Designed to maximize productivity when curing epoxy on single and multi-fiber connectors. It utilizes a modular carrier tray for efficient assembly and loading of up to 24 MT connectors or 48 single fiber connectors per batch.

## **Benefits at a Glance:**

- Specifically designed for MTP/MPO connector epoxy curing with the tightest thermal pattern in the industry
- · New user interface touchscreen
- · Utilizes carrier trays for EZ loading and maximum productivity, cures in either horizontal or vertical position.
- Audible alarm
- · Multiple modes: temp. hold, timed, twin timer and step ramp heat profiling
- Password protect capabilities
- Multi-Lingual function
- Maximum temperature 150° C
- · Celsius/Fahrenheit option
- xpansion capability for custom requirements (as requested)
- Available in 120v or CE Rated 240v configuration
- · Multiple tray options for additional connector styles