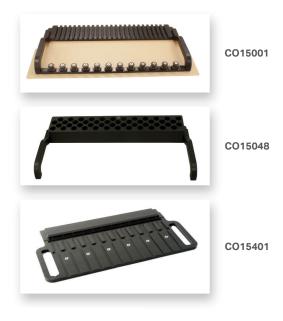

### Advanced User Touchscreen Interface

The new Universal Cure Oven with high resolution 320X240 color user interface allows more control of your curing processes. Designed to maximize productivity when curing epoxy on single and multi-fiber connectors. It utilizes a modular carrier tray for efficient assembly and loading of up to 24 MT connectors or 48 single fiber connectors per batch.

## **Benefits at a Glance:**

- Specifically designed for MTP/MPO connector epoxy curing with the tightest thermal pattern in the industry
- · New user interface touchscreen
- · Utilizes carrier trays for EZ loading and maximum productivity, cures in either horizontal or vertical position.
- Audible alarm
- · Multiple modes: temp. hold, timed, twin timer and step ramp heat profiling
- Password protect capabilities
- Multi-Lingual function
- Maximum temperature 150° C
- · Celsius/Fahrenheit option
- xpansion capability for custom requirements (as requested)
- Available in 120v or CE Rated 240v configuration
- · Multiple tray options for additional connector styles