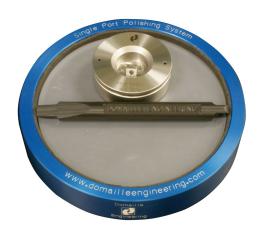

MT Single Port Polishing System
P/N MT-EZ 0° Pol Kit & MT-EZ 8° Pol Kit

## Specially Designed for Polishing MT Connectors

This unique fixture is designed to hand polish MT connectors in low volume, prototyping or repair situations. It uses Domaille Engi-neering's patented MT-EZ ferrule holding system and is available in either flat or 8° angled configuration. The kit includes hand puck, glass plate, containment disk and pry tool.

## **Benefits at a Glance:**

- EZ loading with patented MT-EZ clamping system
- Utilizes containment disk to hold glass plate for ease of polishing
- Available for either MT APC or MT UPC connectors
- Spring loaded for ease of applying pressure
- Ground carbide feet for accuracy and durability
- Torque wrench available for repeatable process