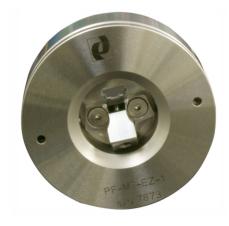

## Specially Designed for Polishing MT Connectors

This unique fixture is designed to hand polish MT connectors in low volume, prototyping or repair situations. It uses Domaille Engi-neering's patented MT-EZ ferrule holding system and is available in either flat or 8° angled configuration. The kit includes hand puck, glass plate, containment disk and pry tool.

## **Benefits at a Glance:**

- EZ loading with patented MT-EZ clamping system
- Utilizes containment disk to hold glass plate for ease of polishing
- Available for either MT APC or MT UPC connectors
- Spring loaded for ease of applying pressure
- Ground carbide feet for accuracy and durability
- Torque wrench available for repeatable process