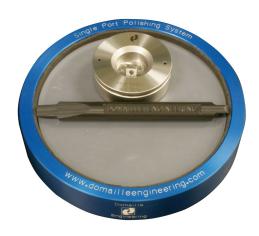

# **Manufacturer Part Number:**

MT-EZ 0 POL KIT

Click here for more details on the Domaille Engineering MT Connector Single Port Polishing Puck Kit

MT Single Port Polishing System
P/N MT-EZ 0° Pol Kit & MT-EZ 8° Pol Kit

# Specially Designed for Polishing MT Connectors

This unique fixture is designed to hand polish MT connectors in low volume, prototyping or repair situations. It uses Domaille Engi-neering's patented MT-EZ ferrule holding system and is available in either flat or 8° angled configuration. The kit includes hand puck, glass plate, containment disk and pry tool.

# Benefits at a Glance:

- EZ loading with patented MT-EZ clamping system
- Utilizes containment disk to hold glass plate for ease of polishing
- Available for either MT APC or MT UPC connectors
- Spring loaded for ease of applying pressure
- Ground carbide feet for accuracy and durability
- Torque wrench available for repeatable process