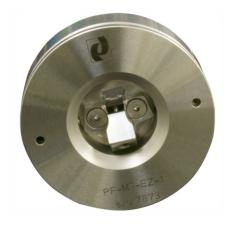

# Specially Designed for Polishing MT Connectors

This unique fixture is designed to hand polish MT connectors in low volume, prototyping or repair situations. It uses Domaille Engi-neering's patented MT-EZ ferrule holding system and is available in either flat or 8° angled configuration. The kit includes hand puck, glass plate, containment disk and pry tool.

# Benefits at a Glance:

- EZ loading with patented MT-EZ clamping system
- Utilizes containment disk to hold glass plate for ease of polishing
- Available for either MT APC or MT UPC connectors
- Spring loaded for ease of applying pressure
- Ground carbide feet for accuracy and durability
- Torque wrench available for repeatable process