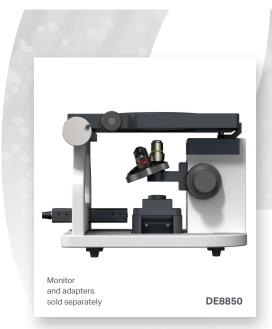

# OPTISPEC® DE8850 & DE8880

The OptiSpec® DE8850 (Standard) & DE8880 (High Volume) Microscopes provide multiple time saving operations/capabilities, allowing you to inspect connectors while loaded in a fixture, without damaging the fibers. Domaille's 8800 series scopes allow the user to reconfigure from standard fixture inspection to high volume fixture inspection.

### **Benefits at a Glance:**

- · High resolution video
- Video magnifications of 200x, 425x and 875x (1720x optional)
- · Quadruple turret nosepiece
- · Long working distance optics
- Stage inserts for standard and custom polishing fixtures
- X-Y centering stage
- Custom configurations available
- Compatible with the new PFC AbraSave® technology
- Blue LED illumination control
- · New compact design