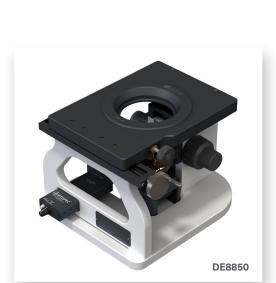

# OPTISPEC® DE8850 & DE8880

The OptiSpec® DE8850 (Standard) & DE8880 (High Volume) Microscopes provide multiple time saving operations/capabilities, allowing you to inspect connectors while loaded in a fixture, without damaging the fibers. Domaille's 8800 series scopes allow the user to reconfigure from standard fixture inspection to high volume fixture inspection.

### **Benefits at a Glance:**

- · High resolution video
- Video magnifications of 200x, 425x and 875x (1720x optional)
- · Quadruple turret nosepiece
- · Long working distance optics
- Stage inserts for standard and custom polishing fixtures
- X-Y centering stage
- Custom configurations available
- Compatible with the new PFC AbraSave® technology
- Blue LED illumination control
- · New compact design