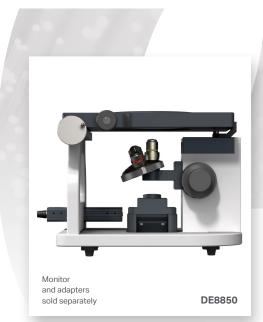

# OPTISPEC® DE8850 & DE8880

(High Volume) Microscopes provide multiple time saving operations/capabilities, allowing you to inspect connectors while loaded in a fixture, without damaging the fibers. Domaille's 8800 series scopes allow the user to reconfigure from standard fixture inspection to high volume fixture inspection.

# **Benefits at a Glance:**

- · High resolution video
- · Video magnifications of 200x, 425x and 875x (1720x optional)
- · Quadruple turret nosepiece
- · Long working distance optics
- · Stage inserts for standard and custom polishing fixtures
- · X-Y centering stage
- · Custom configurations available
- · Compatible with the new PFC AbraSave® technology
- · Blue LED illumination control
- · New compact design