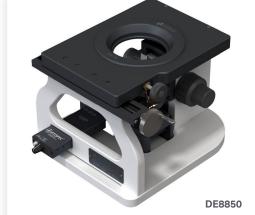

# OPTISPEC® DE8850 & DE8880

(High Volume) Microscopes provide multiple time saving operations/capabilities, allowing you to inspect connectors while loaded in a fixture, without damaging the fibers. Domaille's 8800 series scopes allow the user to reconfigure from standard fixture inspection to high volume fixture inspection.

# **Benefits at a Glance:**

- · High resolution video
- · Video magnifications of 200x, 425x and 875x (1720x optional)
- · Quadruple turret nosepiece
- · Long working distance optics
- · Stage inserts for standard and custom polishing fixtures
- · X-Y centering stage
- · Custom configurations available
- · Compatible with the new PFC AbraSave® technology
- · Blue LED illumination control
- · New compact design