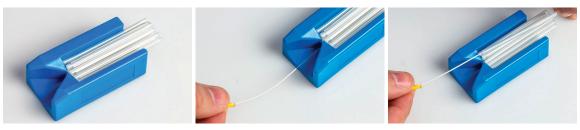

- Conical fiber feed surface guides fiber directly to protection sleeve (patent pending)
- Facilitates fiber loading by providing a guide for the fiber to load right into the protection sleeve
- Holds up to 15 protection sleeves, each ranging from 1.57" to 2.36" (40 mm to 60 mm) long
- When one sleeve is loaded and removed, another automatically falls into place
- Compact and lightweight design for easy storage and portability

| SPECIFICATIONS   |                                              |
|------------------|----------------------------------------------|
| CABLE TYPE       | Fiber Optic                                  |
| MAXIMUM CAPACITY | 15 Protection Sleeves                        |
| SLEEVE LENGTH    | 1.57"-2.36" (40 mm-60 mm)                    |
| DIMENSIONS       | 2.6" x 1.34" x 0.83" (66 mm x 34 mm x 21 mm) |
| UPC #            | 811490018570                                 |