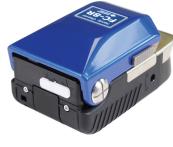

Manufacturer:

Sumitomo

**Product Name:** 

Sumitomo FCP-20BL Cleaver Replacement Blade

Manufacturer Part Number:

FCP-20BL(7R)

The FC-8R is Sumitomo Electric Lightwave's newest 1-Step optical fiber cleaver with automatic blade rotation and a digital cleave counter. It is the ideal tool for use in fusion splicing, field termination, or any application that requires precision in a confined space. It has a simple cleaving operation that can be performed in the palm of the hand, allowing the user to take the cleaver to fiber in limited slack or cramped applications. A built-in extra large fiber scrap collector handles scrap fibers resulting from the cleaving process.

## **FEATURES**

- Smart Cleave Counter
- 1 to 12-Fiber Ribbon Cleaver
- Automatic Blade Rotation
- Ideal Cleaver for Mechanical Connectors
- Ideal Cleaver for High Volume Precision Cleaving Applications in Any Environment
- Compatible with All Sumitomo Electric Fusion Splicers
- Precision Blade Performs 60,000 Cleaves