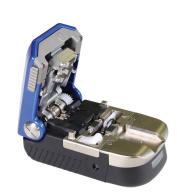

Manufacturer:

Sumitomo

**Product Name:** 

Sumitomo FCP-20BL Cleaver Replacement Blade

Manufacturer Part Number:

FCP-20BL(7R)

The FC-8R is Sumitomo Electric Lightwave's newest 1-Step optical fiber cleaver with automatic blade rotation and a digital cleave counter. It is the ideal tool for use in fusion splicing, field termination, or any application that requires precision in a confined space. It has a simple cleaving operation that can be performed in the palm of the hand, allowing the user to take the cleaver to fiber in limited slack or cramped applications. A built-in extra large fiber scrap collector handles scrap fibers resulting from the cleaving process.

## **FEATURES**

- Smart Cleave Counter
- 1 to 12-Fiber Ribbon Cleaver
- Automatic Blade Rotation
- Ideal Cleaver for Mechanical Connectors
- Ideal Cleaver for High Volume Precision Cleaving Applications in Any Environment
- Compatible with All Sumitomo Electric Fusion Splicers
- Precision Blade Performs 60,000 Cleaves