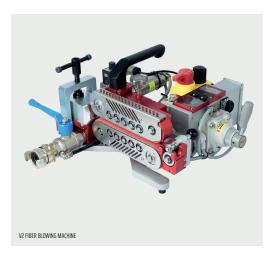

Robust and compact pneumatic operated fiber blowing machine with the unique Joystick controller securing optimal control of the installation. This machine can be configurated from 2,4 to 16 mm cable and 7 to 50 mm duct. Anodized aluminum construction makes this machine both lightweight and easy to maintain .

# FIBER BLOWING MACHINE FOR CABLE 2.4-16 MM / DUCT 7-50 MM

- Pneumatic operation, double motors.
- Electronic counter for speed and distance.
- Gentle operation with 450 mm belt length.
- Display for speed, distance and pressure in duct.
- Max. speed: 200 m/min, max. pushing force on cable: 550 N.
- · Adjustable clamping force.
- Works with JetLogger.
- · Joystick Controller with forward and reverse function.
- Duct Air Release Valve, making the reduction of air from the duct very fast.

#### **TECHNICAL DATA**

Max pressure:

Pushing force:

up to 550 N

Cable diameter:

2,4 - 16 mm

Duct diameter:

7 - 50 mm

Weight: approx 11 kg

Air connection:

% " Claw connector

WxHxD:

420 x 230 x 450 mm

Contact the professionals at Fiber Optic Center for a quote or to get more details.