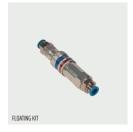

#### **ACCESSORIES FOR V2**

- Duct clamps
- Cable guides
- Afterblower
- Floating kit
- 9-12 V adaptor. For replacing 9 V battery for digital display
- Jetlogge
- V2 Transport Case with foam insert and handle