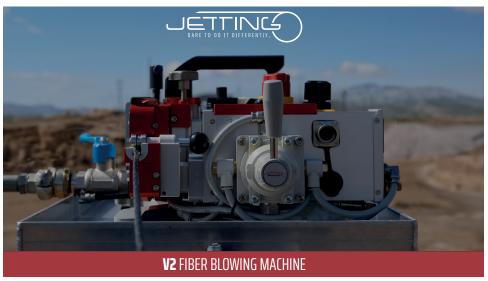

### **Manufacturer:**

Jetting AB

**Product Name:** 

Jetting V2 Fiber Blowing Machine, JetLogger Prepared

**Manufacturer Part Number:** 

V2-JLP-CAN

Click here for more details on the Jetting V2 Fiber Blowing Machine, JetLogger Prepared

Robust and compact pneumatic operated fiber blowing machine with the unique Joystick controller securing optimal control of the installation. This machine can be configurated from 2,4 to 16 mm cable and 7 to 50 mm duct. Anodized aluminum construction makes this machine both lightweight and easy to maintain .

# FIBER BLOWING MACHINE FOR CABLE 2.4-16 MM / DUCT 7-50 MM

- Pneumatic operation, double motors.
- Electronic counter for speed and distance.
- Gentle operation with 450 mm belt length.
- Display for speed, distance and pressure in duct.
- Max. speed: 200 m/min, max. pushing force on cable: 550 N.
- · Adjustable clamping force.
- Works with JetLogger.
- · Joystick Controller with forward and reverse function.
- Duct Air Release Valve, making the reduction of air from the duct very fast.