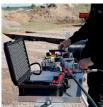

### **Manufacturer:**

Jetting AB

**Product Name:** 

Jetting V2 Fiber Blowing Machine, JetLogger Prepared

**Manufacturer Part Number:** 

V2-JLP-CAN

Click here for more details on the Jetting V2 Fiber Blowing Machine, JetLogger Prepared

Robust and compact pneumatic operated fiber blowing machine with the unique Joystick controller securing optimal control of the installation. This machine can be configurated from 2,4 to 16 mm cable and 7 to 50 mm duct. Anodized aluminum construction makes this machine both lightweight and easy to maintain .

# FIBER BLOWING MACHINE FOR CABLE 2.4-16 MM / DUCT 7-50 MM

- Pneumatic operation, double motors.
- Electronic counter for speed and distance.
- Gentle operation with 450 mm belt length.
- Display for speed, distance and pressure in duct.
- Max. speed: 200 m/min, max. pushing force on cable: 550 N.
- · Adjustable clamping force.
- Works with JetLogger.
- · Joystick Controller with forward and reverse function.
- Duct Air Release Valve, making the reduction of air from the duct very fast.