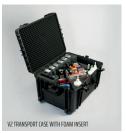

#### **STD CONFIGURATION V2**

- Transport case
- Extra fixtur
- 1 Bottle Micro Duct Lube
- 1 Bottle Duct Lube
- 1 Bottle Pneumatic oil
- Service kit

#### **ACCESSORIES FOR V2**

- Duct clamps
- Cable guides
- Afterblower
- Floating kit
- 9-12 V adaptor. For replacing 9 V battery for digital display
- Jetlogge
- V2 Transport Case with foam insert and handle