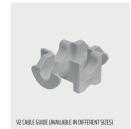

#### **ACCESSORIES FOR V2**

- Duct clamps
- Cable guides
- Afterblower
- Floating kit
- 9-12 V adaptor. For replacing 9 V battery for digital display
- Jetlogge
- V2 Transport Case with foam insert and handle