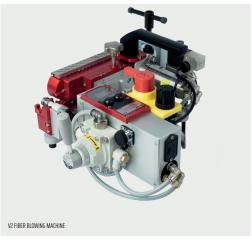

Robust and compact pneumatic operated fiber blowing machine with the unique Joystick controller securing optimal control of the installation. This machine can be configurated from 2,4 to 16 mm cable and 7 to 50 mm duct. Anodized aluminum construction makes this machine both lightweight and easy to maintain .

# FIBER BLOWING MACHINE FOR CABLE 2.4-16 MM / DUCT 7-50 MM

- Pneumatic operation, double motors.
- Electronic counter for speed and distance.
- Gentle operation with 450 mm belt length.
- Display for speed, distance and pressure in duct.
- Max. speed: 200 m/min, max. pushing force on cable: 550 N.
- · Adjustable clamping force.
- Works with JetLogger.
- · Joystick Controller with forward and reverse function.
- Duct Air Release Valve, making the reduction of air from the duct very fast.

#### **TECHNICAL DATA**

Max pressure:

Pushing force:

up to 550 N

Cable diameter:

2,4 - 16 mm

Duct diameter:

7 - 50 mm

Weight: approx 11 kg

Air connection:

% " Claw connector

WxHxD:

420 x 230 x 450 mm

Contact the professionals at Fiber Optic Center for a quote or to get more details.