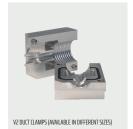

#### **ACCESSORIES FOR V2**

- Duct clamps
- Cable guides
- Afterblower
- Floating kit
- 9-12 V adaptor. For replacing 9 V battery for digital display
- Jetlogge
- V2 Transport Case with foam insert and handle