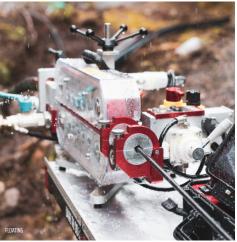

### **ACCESSORIES FOR V3**

- After blower
- Floating kit
  - 9-12 V adaptor. For replacing 9 V battery for digital display
- Jetlogger
- Duct clamps
- Cable guides
- · Double Claw Pipe Holder
- V3 Transport Case with foam insert