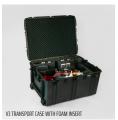

## **STD CONFIGURATION V3**

- Transport case
- Extra fixtur
- 1 bottle Micro Duct Lube
- 1 bottle Duct Lube
- 1 bottle pneumatic oil
- Service kit

### **ACCESSORIES FOR V3**

- After blower
- Floating kit
  - 9-12 V adaptor. For replacing 9 V battery for digital display
- Jetlogger
- Duct clamps
- Cable guides
- · Double Claw Pipe Holder
- V3 Transport Case with foam insert