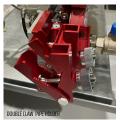

### **ACCESSORIES FOR V3**

- After blower
- Floating kit
  - 9-12 V adaptor. For replacing 9 V battery for digital display
- Jetlogger
- Duct clamps
- Cable guides
- · Double Claw Pipe Holder
- V3 Transport Case with foam insert