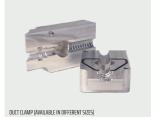

### **ACCESSORIES FOR V3**

- After blower
- Floating kit
  - 9-12 V adaptor. For replacing 9 V battery for digital display
- Jetlogger
- Duct clamps
- Cable guides
- · Double Claw Pipe Holder
- V3 Transport Case with foam insert