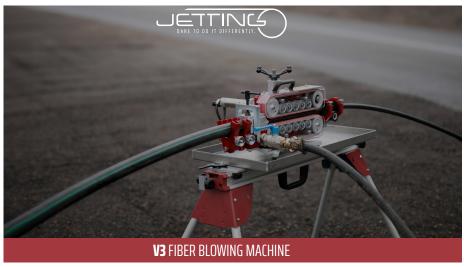

**Manufacturer:** Jetting AB

**Product Name:** Jetting V3 NE Fiber Blowing Machine

**Manufacturer Part Number:** V3-JLP-CAN

Click here for more details on the Jetting V3 NE Fiber Blowing Machine

Robust and powerful, pneumatic operated fiber blowing machine designed for single cables and for relining of multiple micro ducts. Configuration can be made for cable between 4 and 40 mm and duct dimensions between 10 and 63 mm. The unique Joystick controller and the agile motors securing a optimal control of the installation. With an anodized aluminum construction, the machine is lightweight but still very strong.

## FIBER BLOWING MACHINE FOR CABLE 4-40 MM / DUCT 10-63 MM

- Pneumatic operation, double motors.
- Gentle operation with long contact surface on the cable.
- Display for speed, distance and pressure in duct.
- Max. speed 50 m/min (165 ft./min), max pushing force on cable 1800 N (400 lbf)
- Adjustable clamping force.
- Option of sub-ducting kit makes most configurations possible: 7x7/3.5 mm or 4x14/10 mm. The machine can be carried out in several small microducts and, for example, in a 40 mm tube simultaneously.
- Works with JetLogger
  Joystick Controller with forward and reverse function.

# **Manufacturer:** Jetting AB

**Product Name:**Jetting V3 NE Fiber Blowing Machine

**Manufacturer Part Number:** V3-JLP-CAN

Click here for more details on the Jetting V3 NE Fiber Blowing Machine