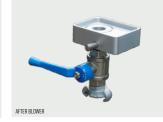

### **ACCESSORIES FOR V3**

- After blower
- Floating kit
  - 9-12 V adaptor. For replacing 9 V battery for digital display
- Jetlogger
- Duct clamps
- Cable guides
- · Double Claw Pipe Holder
- V3 Transport Case with foam insert