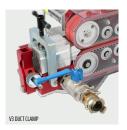

### **ACCESSORIES FOR V3**

- After blower
- Floating kit
  - 9-12 V adaptor. For replacing 9 V battery for digital display
- Jetlogger
- Duct clamps
- Cable guides
- · Double Claw Pipe Holder
- V3 Transport Case with foam insert