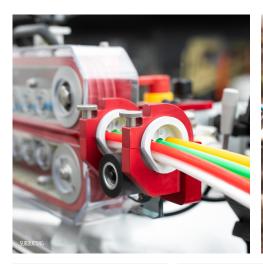

## FIBER BLOWING MACHINE FOR CABLE 4-40 MM / DUCT 10-63 MM

- Pneumatic operation, double motors.
- Gentle operation with long contact surface on the cable.
- Display for speed, distance and pressure in duct.
- Max. speed 50 m/min (165 ft./min), max pushing force on cable 1800 N (400 lbf)
- Adjustable clamping force.
- Option of sub-ducting kit makes most configurations possible: 7x7/3.5 mm or 4x14/10 mm. The machine can be carried out in several small microducts and, for example, in a 40 mm tube simultaneously.
- Works with JetLogger
  Joystick Controller with forward and reverse function.

#### **TECHNICAL DATA**

Pushing force: up to 1800 N (400 lbf)

Max Speed: 50 m/min (165 ft./min)

Cable diameter:

4 - 40 mm

Duct diameter: 10 - 63 mm

Weight: approx 25 kg (55 pounds)

Air connection: 1" Claw connector