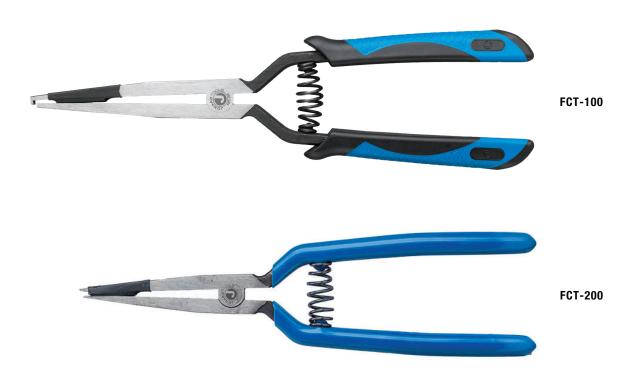

Manufacturer: Jonard Industries Corp.

**Product Name:** 

Jonard LC Fiber Connector Tool

**Manufacturer Part Number:** 

FCT-200

The FCT-100 and FCT-200 fiber connector tools are perfect for inserting and extracting and extracting fiber connectors in high-density patch panels. The unique jaws of the tools were specially designed to easily navigate tight spaces and grasp connectors firmly without damaging them or touching any surrounding connectors.

The FCT-100 can be used with LC, SC (Simplex and Duplex), MU, MT-RJ, and other similar type connectors.

The FCT-200 is used specifically with LC connectors in tightly packed bulkheads.

Used by fiber installers, maintenance tech, and engineers, these are truly the perfect tools for working with fiber connectors in high density locations.