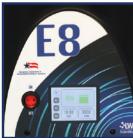

# USA E8 CENTRIFUGES

E8 TOUCH

**E8 VARIABLE** 

E8 FIXED

Lid safety shut-off switch Maximum RCF=1,534g

E8 Fixed & E8 Variable: Auto-off 30-minute timer with bell

E8 Touch: Touch screen, programmable