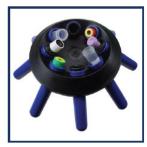

### **FEATURES**

Angled rotor, 8-tube capacity
3,500 rpm
Holds 3ml to 15ml size tubes
12 volt DC maintenance-free motor
Clear view port in lid for using tachometer
Suction-cupped feet prevent slipping
110/220v auto-switching power adapter
(CE, UL, cUL approved adapter)

## **INCLUDES**

Eight-place rotor Eight 15ml tube sleeves Eight 13x75mm tube sleeve inserts

Contact the professionals at Fiber Optic Center for a quote or to get more details.