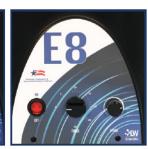

# USA E8 CENTRIFUGES

E8 TOUCH

**E8 VARIABLE** 

E8 FIXED

Lid safety shut-off switch Maximum RCF=1,534g

E8 Fixed & E8 Variable: Auto-off 30-minute timer with bell

E8 Touch: Touch screen, programmable