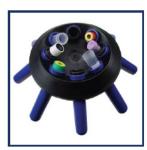

#### **FEATURES**

Angled rotor, 8-tube capacity
3,500 rpm
Holds 3ml to 15ml size tubes
12 volt DC maintenance-free motor
Clear view port in lid for using tachometer
Suction-cupped feet prevent slipping
110/220v auto-switching power adapter
(CE, UL, cUL approved adapter)

### **INCLUDES**

Eight-place rotor Eight 15ml tube sleeves Eight 13x75mm tube sleeve inserts

Contact the professionals at Fiber Optic Center for a quote or to get more details.