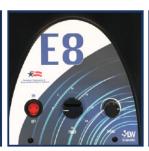

# USA E8 CENTRIFUGES

E8 TOUCH

**E8 VARIABLE** 

E8 FIXED

Lid safety shut-off switch Maximum RCF=1,534g

E8 Fixed & E8 Variable: Auto-off 30-minute timer with bell

E8 Touch: Touch screen, programmable