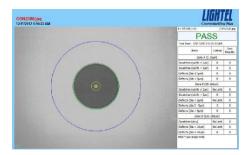

### **Manufacturer Part Number:**

DI-1000-B2

Click here for more details on the Lightel DI-1000 400x Digital USB Inspection Probe

Add Pass/Fail analysis and reporting with our optional ConnectorView Plus software.