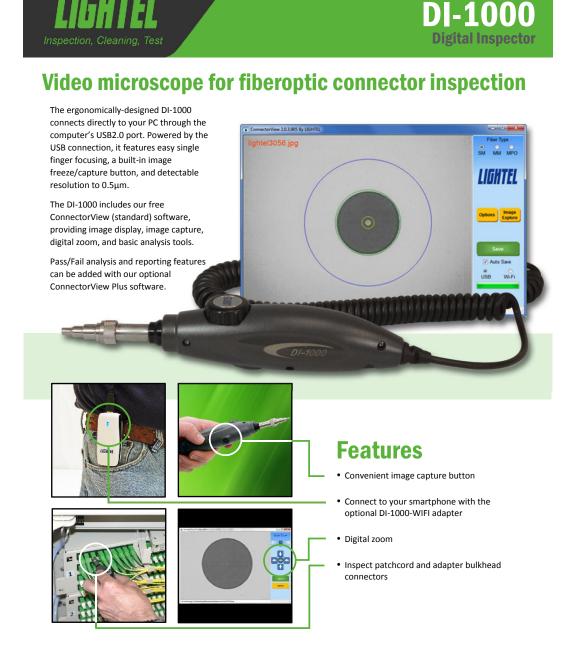

### **Manufacturer Part Number:**

DI-1000-B2

Click here for more details on the Lightel DI-1000 400x Digital USB Inspection Probe

Add Pass/Fail analysis and reporting with our optional ConnectorView Plus software.