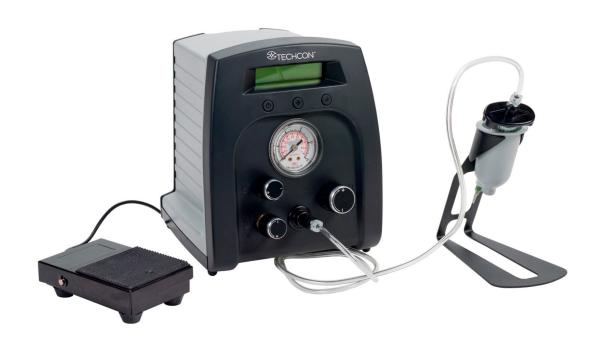

# TS250 Series Dispenser

# Entry-Level Digital Dispenser

The TS250 Series Dispenser dispenses low, medium and high The rear DB9 interface connector has the ability to initiate the viscosity fluids, accurately and consistently.

These systems are economical, highly accurate and repeatable micro air dispensing systems.

These user friendly dispensing systems include a digital timer, with rotary timing knob, for easy setup and a vacuum control for all viscosities of fluid.

The valve is shipped with the following items:

- Power Supply Foot Switch Air Hose Sample Dispense Tips
- 10cc Receiver Head 10cc Svringe. Piston & Tip Cap Svringe