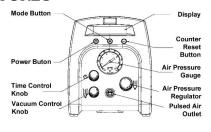

### **FEATURES**

## Key Features & Benefits

- Universal power supply for worldwide use
- 16 x 2 LCD display with back lighting
- Digital timing from 0.020 60 seconds
- Adjustable vacuum suck back to control fluid tailing and waste