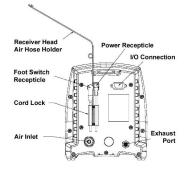

dispense cycle by an external device by way of voltage or contact closure signal.

Available in two versions of operating pressure: 0 to 100 psi (0 to 6.9bar) for general applications and 0 to 15 psi (0 to 1.0bar) for specific low viscosity applications.

### **FEATURES**