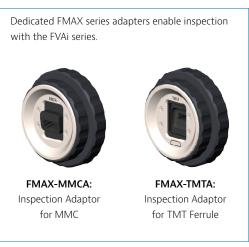

# **Fiber Performance Testing**

The award-winning MAP-Series platform provides manufacturers with a scalable solution that can be flexibly adapted to all connector types and process workflows.

The <u>PCT Test Solution</u> consists of a powerful family of modules, software and peripherals for testing IL, RL, physical length, and polarity.

MAP-380 with PCT Test System

AC Detector Adaptors enable testing with the MAP series Optical Power Meters, Insertion Loss/Return Loss Meters and Swept Wavelength system.

AC941: Patchcord testing MMC Adaptor

**AC943:**Patchcord testing
TMT Ferrule Adaptor