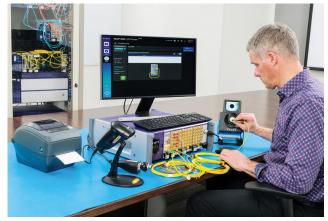

# **Fiber Performance Testing**

The award-winning MAP-Series platform provides manufacturers with a scalable solution that can be flexibly adapted to all connector types and process workflows.

The <u>PCT Test Solution</u> consists of a powerful family of modules, software and peripherals for testing IL, RL, physical length, and polarity.

MAP-380 with PCT Test System

AC Detector Adaptors enable testing with the MAP series Optical Power Meters, Insertion Loss/Return Loss Meters and Swept Wavelength system.

AC941: Patchcord testing MMC Adaptor